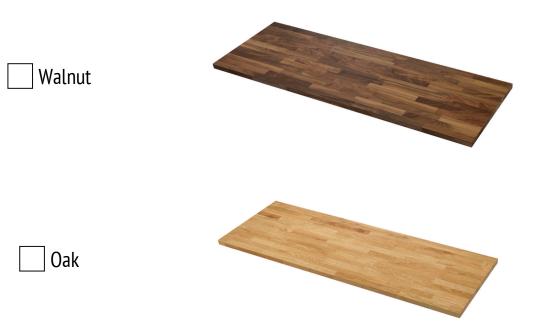

# PIN CHERRY PLACE

PRICES FROM \$299,900

arli

1 & 2 Bedroom Suites

Large Private Storage Units

> PRE-SELLING NOW CONTACT US TODAY

(506) 333-3333 www.DarlingRealEstate.com

# Finish Options and Pre-Selected Finishes for Pin Cherry Place

| Client Name(s): | Unit #: |
|-----------------|---------|
| Client Name(s): | Unit #: |

Flooring Options

White Oak





Pre-selected Paint



### Trim Package (ALL PRE-SELECTED)



Kitchen Cabinet Front Options



## Kitchen Island Counter Top Options



#### Pre-Selected Kitchen Finishes



### <u>GE Appliance Package (ALL PRE-SELECTED)</u>



#### **Bathroom Pre-Selected Finishes**

Toilet





\*All pre-selected options are subject to change at builder's discretion, but all substitutions will be comparable\*