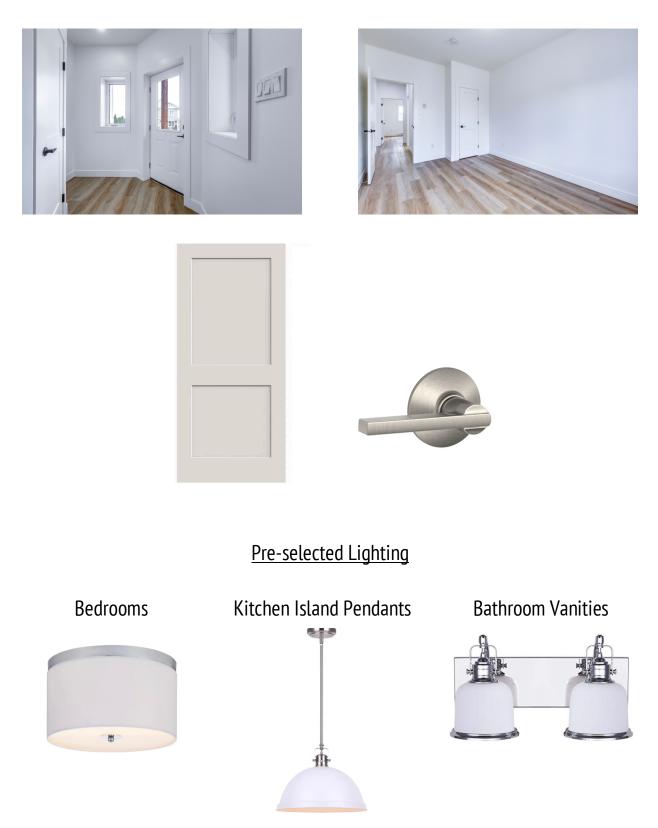

# PIN CHERRY PLACE

PRICES FROM \$299,900

arli

1 & 2 Bedroom Suites

Large Private Storage Units

> PRE-SELLING NOW CONTACT US TODAY

(506) 333-3333 www.DarlingRealEstate.com

# Finish Options and Pre-Selected Finishes for Pin Cherry Place

| Client Name(s): | Unit #: |
|-----------------|---------|
| Client Name(s): | Unit #: |

Flooring Options

White Oak





Pre-selected Paint



### Trim Package (ALL PRE-SELECTED)



Kitchen Cabinet Front Options



## Kitchen Island Counter Top Options



#### Pre-Selected Kitchen Finishes



### <u>GE Appliance Package (ALL PRE-SELECTED)</u>



#### **Bathroom Pre-Selected Finishes**

Toilet





\*All pre-selected options are subject to change at builder's discretion, but all substitutions will be comparable\*