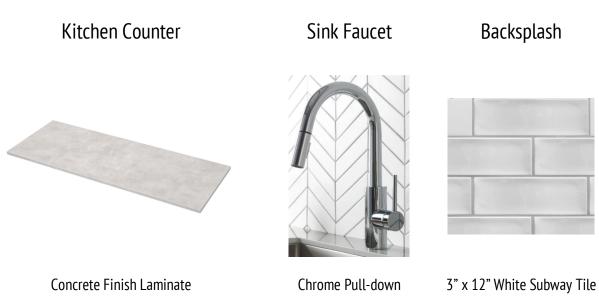

# PIN CHERRY PLACE

PRICES FROM \$299,900

arli

1 & 2 Bedroom Suites

Large Private Storage Units

> PRE-SELLING NOW CONTACT US TODAY

(506) 333-3333 www.DarlingRealEstate.com

# Finish Options and Pre-Selected Finishes for Pin Cherry Place

| Client Name(s): | Unit #: |
|-----------------|---------|
| Client Name(s): | Unit #: |

Flooring Options

White Oak





Pre-selected Paint



### Trim Package (ALL PRE-SELECTED)



Kitchen Cabinet Front Options



## Kitchen Island Counter Top Options



#### Pre-Selected Kitchen Finishes



### <u>GE Appliance Package (ALL PRE-SELECTED)</u>



#### **Bathroom Pre-Selected Finishes**

Toilet





\*All pre-selected options are subject to change at builder's discretion, but all substitutions will be comparable\*