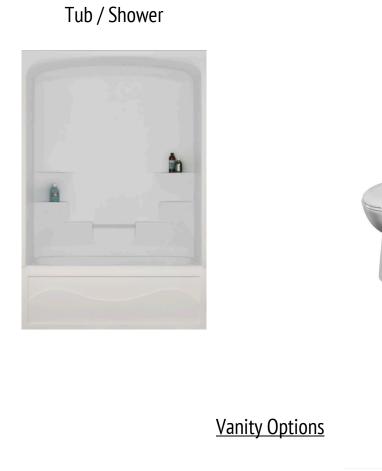

#### **Bathroom Pre-Selected Finishes**

Toilet

\*All pre-selected options are subject to change at builder's discretion, but all substitutions will be comparable\*