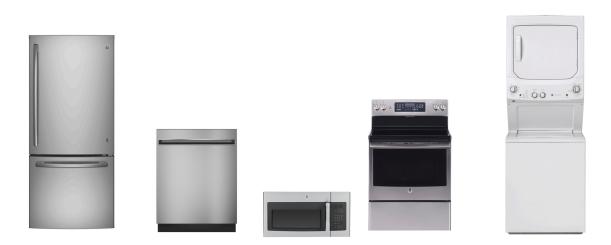

# PIN CHERRY PLACE

PRICES FROM \$299,900

arli

1 & 2 Bedroom Suites

Large Private Storage Units

> PRE-SELLING NOW CONTACT US TODAY

(506) 333-3333 www.DarlingRealEstate.com

# Finish Options and Pre-Selected Finishes for Pin Cherry Place

| Client Name(s): | Unit #: |
|-----------------|---------|
| Client Name(s): | Unit #: |

Flooring Options

White Oak





Pre-selected Paint



### Trim Package (ALL PRE-SELECTED)



Kitchen Cabinet Front Options



## Kitchen Island Counter Top Options



#### Pre-Selected Kitchen Finishes



### <u>GE Appliance Package (ALL PRE-SELECTED)</u>



#### **Bathroom Pre-Selected Finishes**

Toilet





\*All pre-selected options are subject to change at builder's discretion, but all substitutions will be comparable\*